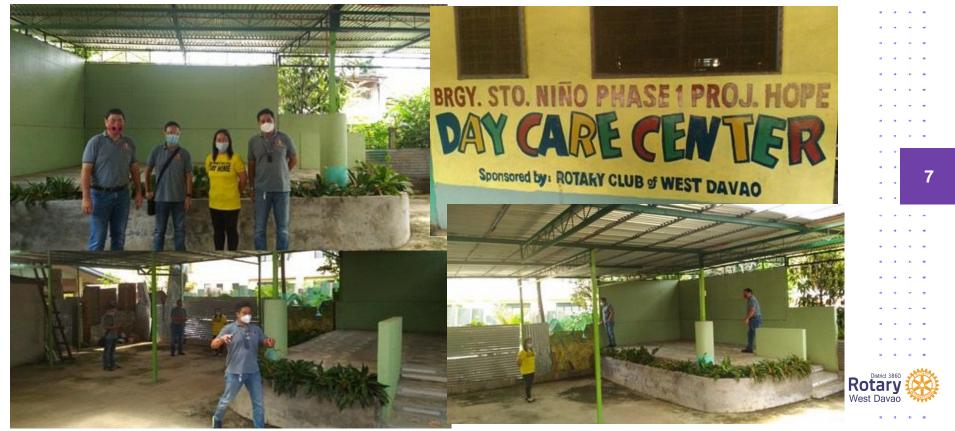

## **Club Activities and Accomplishments:**

a. Visited Brgy. Sto. Niño Phase 1 Project Hope Day Care Center where the Club constructed the roofing, flooring and roof painting.

in on one ne

This year we are going to be on the Digital Platform, Hence our venue will be @ DISTRICT 3880 (SEE THE HIGHLIGHTED PORTION OF THE HAP). The platform allows the whole district to come together as ONE... where all Rotarians will participate in a ruly "District-Wide Gathering." It will be where you are at because this year we'll bring the DISCON to you.